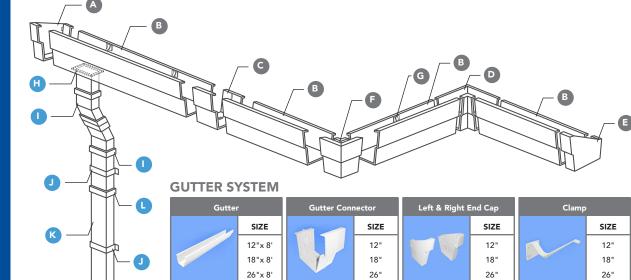

# **Easy To Install**

It is lightweight and uses basic tools to install the gutter and downspout system.

- A. Left End Cap
- **B.** Gutter Tube
- C. Gutter Connector
- D. Inside Corner
- E. Right End Cap
- F. Outside Corner
- G. Internal Bracket
- H. Dropper Outlet
- I. 100° Elbow SH
- J. Downspout Clamp
- K. Downspout Tube
- L. Downspout Connector
- M. Niple SH
- N. 90° Elbow SH