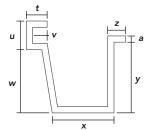

## **TECHNICAL DIMENSION**

| Size<br>(in)   | t<br>(mm)      | u<br>(mm)      | v<br>(mm)      | w<br>(mm)<br>77<br>120<br>199<br>a<br>(mm) |  |  |  |
|----------------|----------------|----------------|----------------|--------------------------------------------|--|--|--|
| 12<br>18<br>26 | 14<br>14<br>20 | 52<br>48<br>51 | 13<br>18<br>28 |                                            |  |  |  |
|                |                |                |                |                                            |  |  |  |
| Size<br>(in)   | x<br>(mm)      | y<br>(mm)      | z<br>(mm)      |                                            |  |  |  |