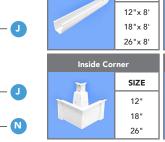

# **Easy To Install**

It is lightweight and uses basic tools to install the gutter and downspout system.

- A. Left End Cap
- **B.** Gutter Tube
- C. Gutter Connector
- D. Inside Corner
- E. Right End Cap
- F. Outside Corner
- G. Internal Bracket
- H. Dropper Outlet
- I. 100° Elbow SH
- J. Downspout Clamp
- K. Downspout Tube
- L. Downspout Connector
- M. Niple SH
- N. 90° Elbow SH