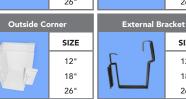

# **Easy To Install**

It is lightweight and uses basic tools to install the gutter and downspout system.

- A. Left End Cap
- **B.** Gutter Tube
- C. Gutter Connector
- D. Inside Corner
- E. Right End Cap
- F. Outside Corner
- G. Internal Bracket
- H. Dropper Outlet
- I. 100° Elbow SH
- J. Downspout Clamp
- K. Downspout Tube
- L. Downspout Connector
- M. Niple SH
- N. 90° Elbow SH